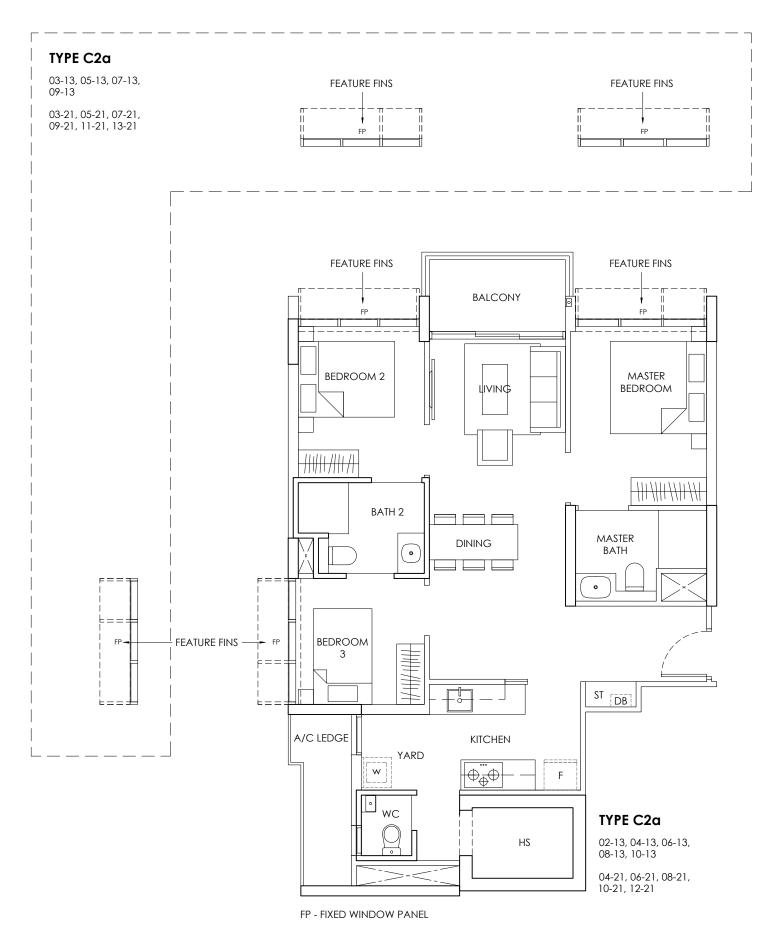

# TYPE C1-P/C1b-P

3 - BEDROOM 82 sqm 883 sqft



### **KEY PLAN**



3 - BEDROOM 82 sqm 883 sqft



### **KEY PLAN**



### TYPE C1a

3 - BEDROOM 82 sqm 883 sqft



### **KEY PLAN**



## TYPE C1b

3 - BEDROOM 82 sqm 883 sqft



### **KEY PLAN**



## TYPE C2-P

3 - BEDROOM 86 sqm 926 sqft



FP - FIXED WINDOW PANEL



3 - BEDROOM 86 sqm 926 sqft



### **KEY PLAN**



## TYPE C2a-P

3 - BEDROOM 86 sqm 926 sqft







### TYPE C2a

3 - BEDROOM 86 sqm 926 sqft



### **KEY PLAN**



## TYPE C3-P

3 - BEDROOM 97 sqm 1044 sqft



### **KEY PLAN**







### FP - FIXED WINDOW PANEL

### KEY PLAN



# TYPE C4-P, C4a-P

3 - BEDROOM 97 sqm 1044 sqft





### **KEY PLAN**



# TYPE C4, C4a

3 - BEDROOM 97 sqm 1044 sqft





TYPE C4

02-19, 04-19, 06-19, 08-19, 10-19, 12-19

02-23, 04-23, 06-23, 08-23, 10-23, 12-23

3 - BEDROOM 99 sqm 1066 sqft





FP - FIXED WINDOW PANEL



### TYPE C5a-P

3 - BEDROOM 99 sqm 1066 sqft

#### TYPE C5a-P

01-10



FP - FIXED WINDOW PANEL

### KEY PLAN



### TYPE C5a

3 - BEDROOM 99 sqm 1066 sqft



#### TYPE C5a

02-10, 04-10, 06-10, 08-10, 10-10



FP - FIXED WINDOW PANEL





# TYPE C6-P, C6a-P

3 - BEDROOM 116 sqm 1,249 sqft

#### TYPE C6-P



FP - FIXED WINDOW PANEL

### **KEY PLAN**



3 - BEDROOM 116 sqm 1,249 sqft