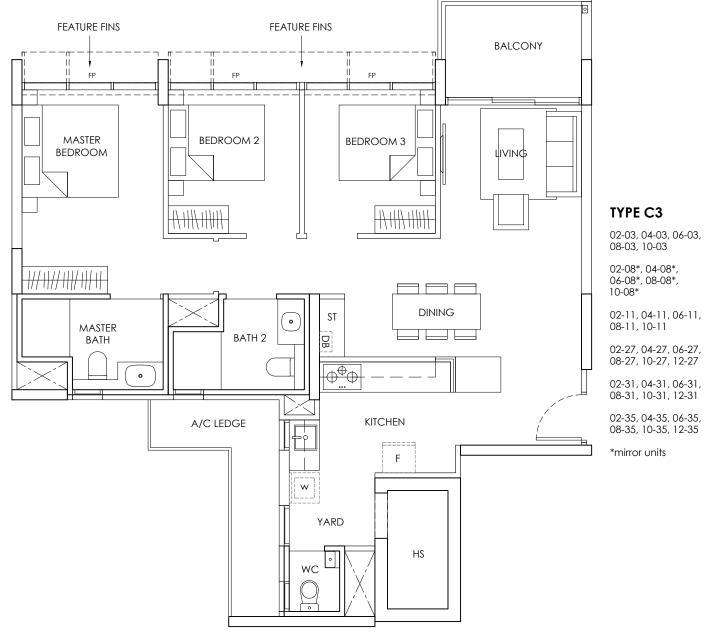

# TYPE C1-P/C1b-P

3 - BEDROOM 82 sqm 883 sqft



### **KEY PLAN**



3 - BEDROOM 82 sqm 883 sqft



### **KEY PLAN**



### TYPE C1a

3 - BEDROOM 82 sqm 883 sqft



### **KEY PLAN**



## TYPE C1b

3 - BEDROOM 82 sqm 883 sqft



### **KEY PLAN**



## TYPE C2-P

3 - BEDROOM 86 sqm 926 sqft



FP - FIXED WINDOW PANEL



3 - BEDROOM 86 sqm 926 sqft



### **KEY PLAN**



## TYPE C2a-P

3 - BEDROOM 86 sqm 926 sqft







### TYPE C2a

3 - BEDROOM 86 sqm 926 sqft



### **KEY PLAN**



## TYPE C3-P

3 - BEDROOM 97 sqm 1044 sqft



### **KEY PLAN**







### FP - FIXED WINDOW PANEL

### KEY PLAN



# TYPE C4-P, C4a-P

3 - BEDROOM 97 sqm 1044 sqft





### **KEY PLAN**



# TYPE C4, C4a

3 - BEDROOM 97 sqm 1044 sqft





TYPE C4

02-19, 04-19, 06-19, 08-19, 10-19, 12-19

02-23, 04-23, 06-23, 08-23, 10-23, 12-23

3 - BEDROOM 99 sqm 1066 sqft





FP - FIXED WINDOW PANEL



### TYPE C5a-P

3 - BEDROOM 99 sqm 1066 sqft

#### TYPE C5a-P

01-10



FP - FIXED WINDOW PANEL

### KEY PLAN



### TYPE C5a

3 - BEDROOM 99 sqm 1066 sqft



#### TYPE C5a

02-10, 04-10, 06-10, 08-10, 10-10



FP - FIXED WINDOW PANEL





# TYPE C6-P, C6a-P

3 - BEDROOM 116 sqm 1,249 sqft

#### TYPE C6-P



FP - FIXED WINDOW PANEL

### **KEY PLAN**



3 - BEDROOM 116 sqm 1,249 sqft



FP - FIXED WINDOW PANEL

### **KEY PLAN**



### TYPE C6a

3 - BEDROOM 116 sqm 1,249 s