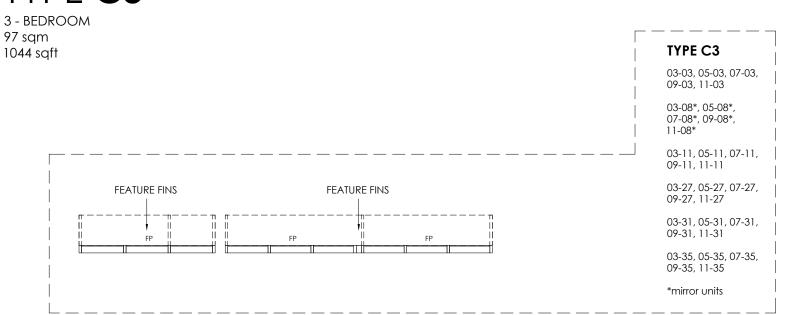

# TYPE C1-P/C1b-P

3 - BEDROOM 82 sqm 883 sqft



### **KEY PLAN**



3 - BEDROOM 82 sqm 883 sqft



### **KEY PLAN**



### TYPE C1a

3 - BEDROOM 82 sqm 883 sqft



### **KEY PLAN**



## TYPE C1b

3 - BEDROOM 82 sqm 883 sqft



### **KEY PLAN**



## TYPE C2-P

3 - BEDROOM 86 sqm 926 sqft



FP - FIXED WINDOW PANEL



3 - BEDROOM 86 sqm 926 sqft



### **KEY PLAN**



## TYPE C2a-P

3 - BEDROOM 86 sqm 926 sqft







### TYPE C2a

3 - BEDROOM 86 sqm 926 sqft



### **KEY PLAN**



## TYPE C3-P

3 - BEDROOM 97 sqm 1044 sqft



### **KEY PLAN**







### FP - FIXED WINDOW PANEL

### KEY PLAN



# TYPE C4-P, C4a-P

3 - BEDROOM 97 sqm 1044 sqft





### **KEY PLAN**



# TYPE C4, C4a

3 - BEDROOM 97 sqm 1044 sqft





TYPE C4

02-19, 04-19, 06-19, 08-19, 10-19, 12-19

02-23, 04-23, 06-23, 08-23, 10-23, 12-23

3 - BEDROOM 99 sqm 1066 sqft





FP - FIXED WINDOW PANEL



### TYPE C5a-P

3 - BEDROOM 99 sqm 1066 sqft

#### TYPE C5a-P

01-10



FP - FIXED WINDOW PANEL

### KEY PLAN



### TYPE C5a

3 - BEDROOM 99 sqm 1066 sqft



#### TYPE C5a

02-10, 04-10, 06-10, 08-10, 10-10



FP - FIXED WINDOW PANEL





# TYPE C6-P, C6a-P

3 - BEDROOM 116 sqm 1,249 sqft

#### TYPE C6-P



FP - FIXED WINDOW PANEL

### **KEY PLAN**



3 - BEDROOM 116 sqm 1,249 sqft



FP - FIXED WINDOW PANEL

### **KEY PLAN**



### TYPE C6a

3 - BEDROOM 116 sqm 1,249