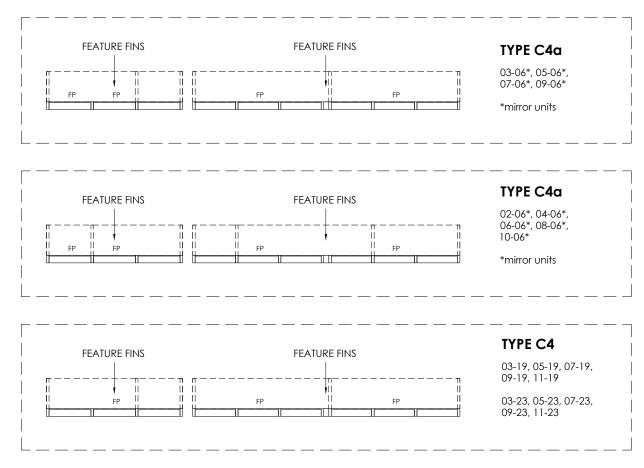

# TYPE C4, C4a

3 - BEDROOM 97 sqm 1044 sqft

TYPE C4

02-19, 04-19, 06-19, 08-19, 10-19, 12-19

02-23, 04-23, 06-23, 08-23, 10-23, 12-23

3 - BEDROOM 99 sqm 1066 sqft

FP - FIXED WINDOW PANEL