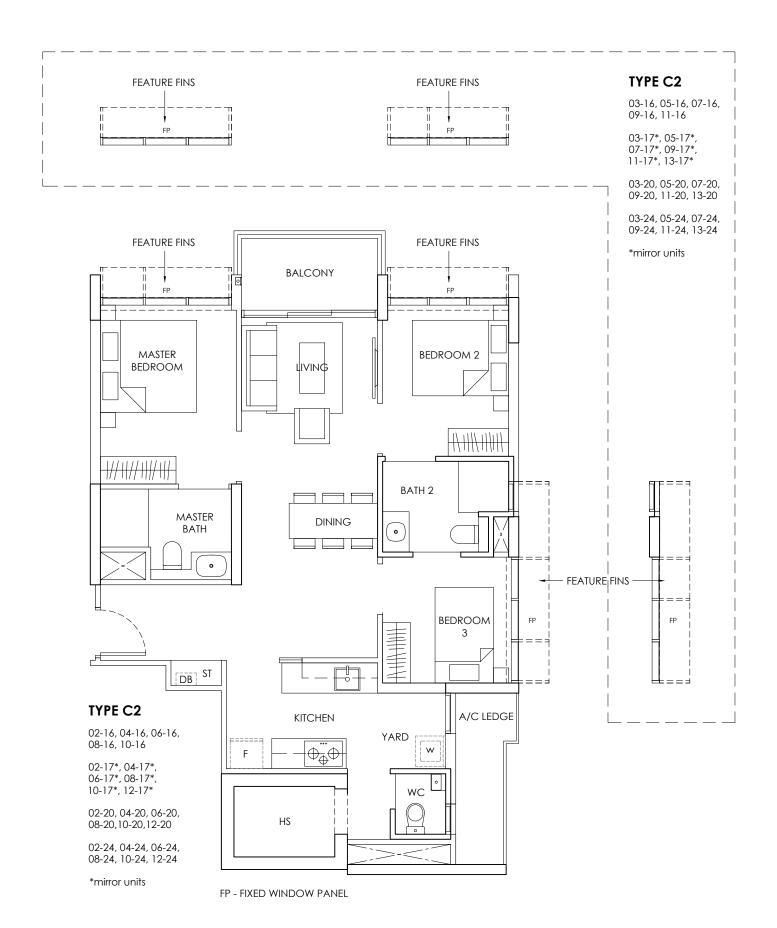

# TYPE C1-P/C1b-P

3 - BEDROOM 82 sqm 883 sqft



### **KEY PLAN**



3 - BEDROOM 82 sqm 883 sqft



### **KEY PLAN**



### TYPE C1a

3 - BEDROOM 82 sqm 883 sqft



### **KEY PLAN**



## TYPE C1b

3 - BEDROOM 82 sqm 883 sqft



### **KEY PLAN**



## TYPE C2-P

3 - BEDROOM 86 sqm 926 sqft



FP - FIXED WINDOW PANEL



3 - BEDROOM 86 sqm 926 sqft



### **KEY PLAN**



## TYPE C2a-P

3 - BEDROOM 86 sqm 926 sqft







### TYPE C2a

3 - BEDROOM 86 sqm 926 sqft



### **KEY PLAN**



## TYPE C3-P

3 - BEDROOM 97 sqm 1044 sqft



### **KEY PLAN**







### FP - FIXED WINDOW PANEL

### KEY PLAN



# TYPE C4-P, C4a-P

3 - BEDROOM 97 sqm 1044 sqft





### **KEY PLAN**



# TYPE C4, C4a

3 - BEDROOM 97 sqm 1044 sqft





TYPE C4

02-19, 04-19, 06-19, 08-19, 10-19, 12-19

02-23, 04-23, 06-23, 08-23, 10-23, 12-23

3 - BEDROOM 99 sqm 1066 sqft





FP - FIXED WINDOW PANEL



### TYPE C5a-P

3 - BEDROOM 99 sqm 1066 sqft

#### TYPE C5a-P

01-10



FP - FIXED WINDOW PANEL

### KEY PLAN



### TYPE C5a

3 - BEDROOM 99 sqm 1066 sqft



#### TYPE C5a

02-10, 04-10, 06-10, 08-10, 10-10



FP - FIXED WINDOW PANEL





# TYPE C6-P, C6a-P

3 - BEDROO