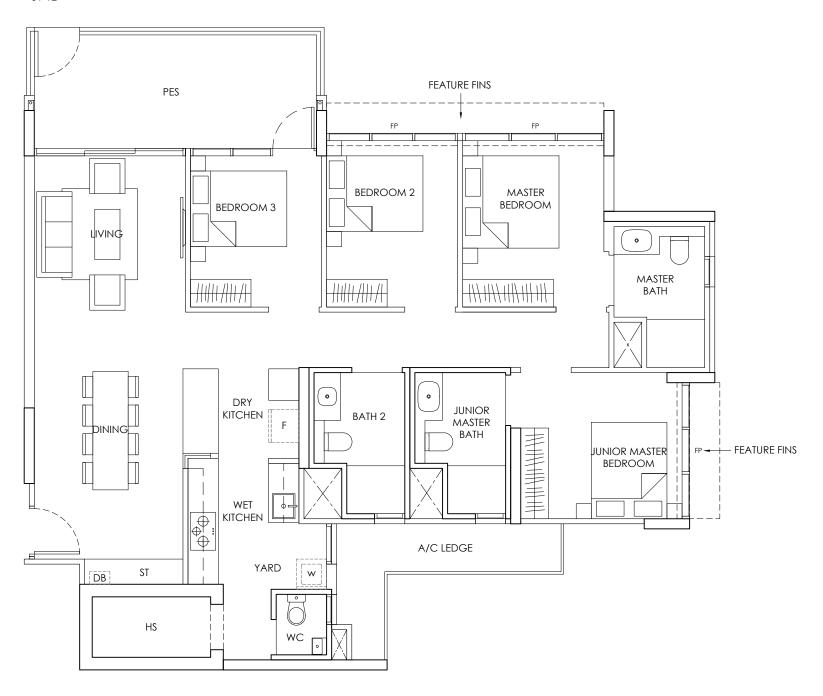

### TYPE **D1-P**

4 - BEDROOM 130 sqm 1,399 sqft

### **TYPE D1-P**

FP - FIXED WINDOW PANEL

### **KEY PLAN**