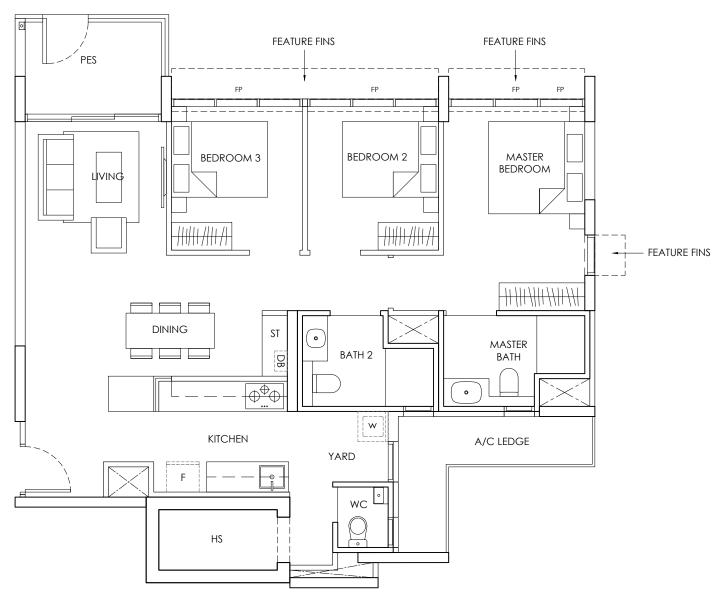

### TYPE C5a

3 - BEDROOM 99 sqm 1066 sqft

#### TYPE C5a

02-10, 04-10, 06-10, 08-10, 10-10

FP - FIXED WINDOW PANEL