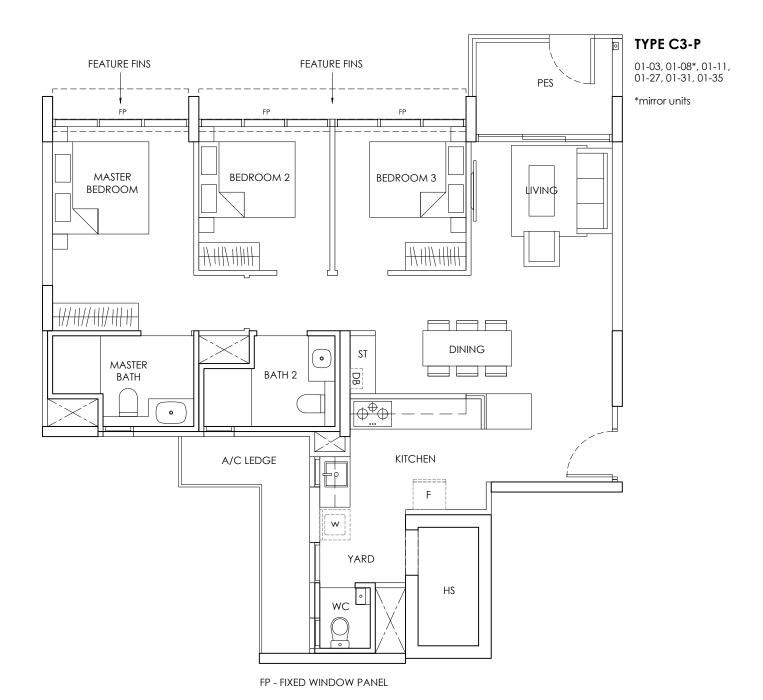

# TYPE C1-P/C1b-P

3 - BEDROOM 82 sqm 883 sqft



### **KEY PLAN**



3 - BEDROOM 82 sqm 883 sqft



### **KEY PLAN**



### TYPE C1a

3 - BEDROOM 82 sqm 883 sqft



### **KEY PLAN**



## TYPE C1b

3 - BEDROOM 82 sqm 883 sqft



### **KEY PLAN**



## TYPE C2-P

3 - BEDROOM 86 sqm 926 sqft



FP - FIXED WINDOW PANEL



3 - BEDROOM 86 sqm 926 sqft



### **KEY PLAN**



## TYPE C2a-P

3 - BEDROOM 86 sqm 926 sqft







### TYPE C2a

3 - BEDROOM 86 sqm 926 sqft



### **KEY PLAN**



## TYPE C3-P

3 - BEDROOM 97 sqm 1044 sqft



### **KEY PLAN**







### FP - FIXED WINDOW PANEL

### KEY PLAN



# TYPE C4-P, C4a-P

3 - BEDROOM 97 sqm 1044 sqft





### **KEY PLAN**



# TYPE C4, C4a

3 - BEDROOM 97 sqm 1044 sqft





TYPE C4

02-19, 04-19, 06-19, 08-19, 10-19, 12-19

02-23, 04-23, 06-23, 08-23, 10-23, 12-23

3 - BEDROOM 99 sqm 1066 sqft





FP - FIXED WINDOW PANEL



### TYPE C5a-P

3 - BEDROOM 99 sqm 1066 sqft

#### TYPE C5a-P

01-10



FP - FIXED WINDOW PANEL

### KEY PLAN



### TYPE C5a

3 - BEDROOM 99 sqm 1066 sqft



#### TYPE C5a

02-10, 04-10, 06-10, 08-10, 10-10



FP - FIXED WINDOW PANEL





# TYPE C6-P, C6a-P

3 - BEDROOM 116 sqm 1,249 sqft

#### TYPE C6-P



FP - FIXED WINDOW PANEL

### **KEY PLAN**



3 - BEDROOM 116 sqm 1,249 sqft



FP - FIXED WINDOW PANEL

### **KEY PLAN**



### TYPE C6a

3 -