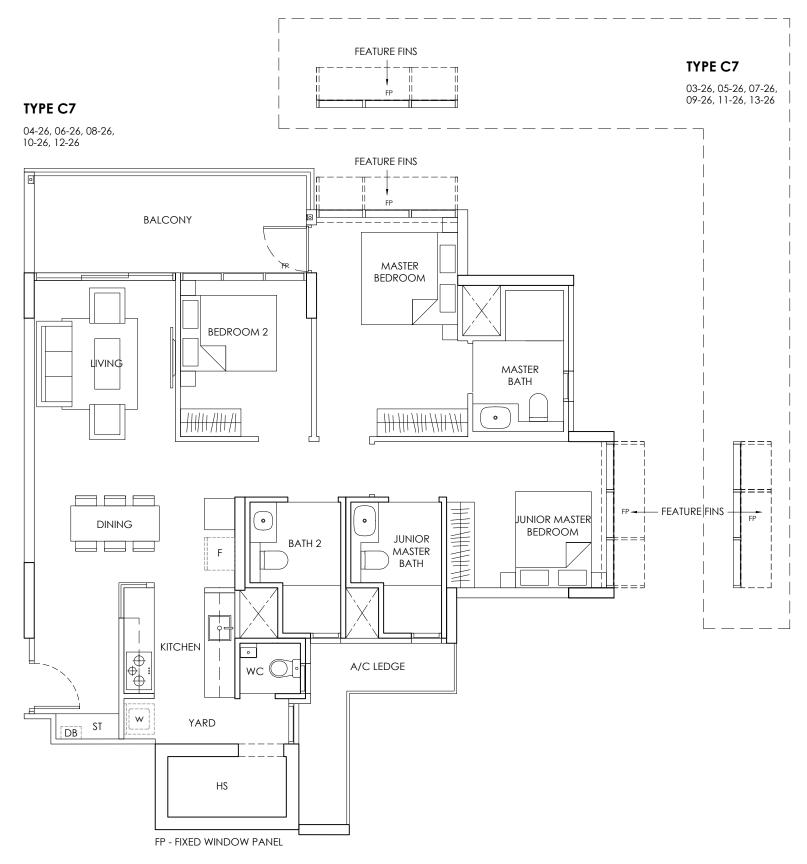

# TYPE C6-P, C6a-P

3 - BEDROOM 116 sqm 1,249 sqft

#### TYPE C6-P

FP - FIXED WINDOW PANEL

### **KEY PLAN**

3 - BEDROOM 116 sqm 1,249 sqft

FP - FIXED WINDOW PANEL