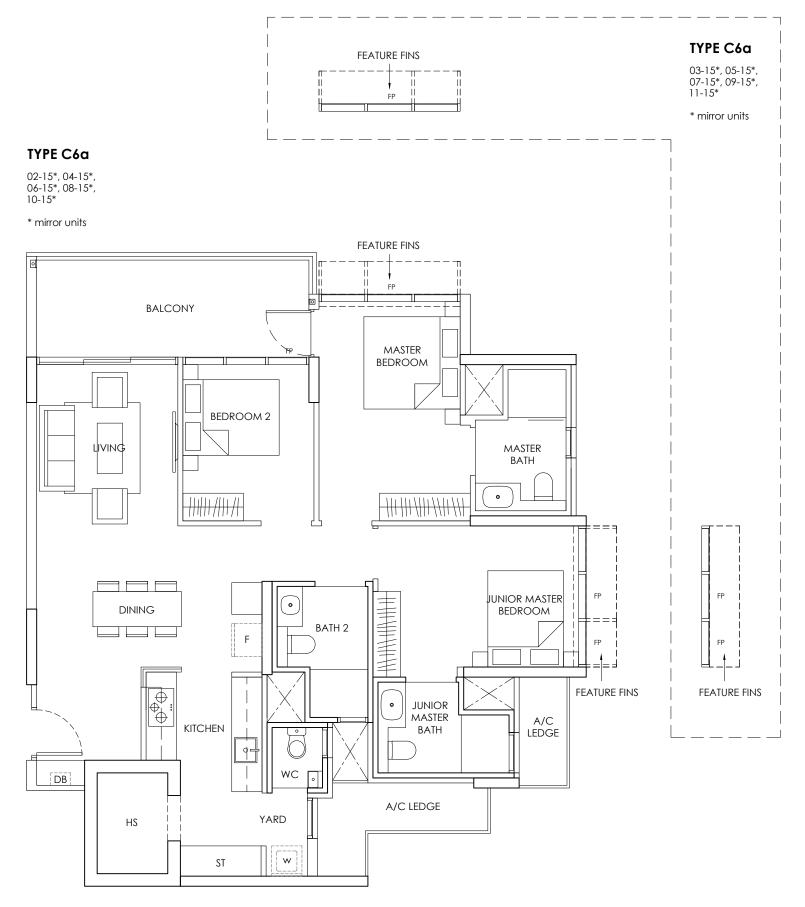

# TYPE C6-P, C6a-P

3 - BEDROOM 116 sqm 1,249 sqft

### TYPE C6a

3 - BEDROOM 116 sqm 1,249 sqft

FP - FIXED WINDOW PANEL