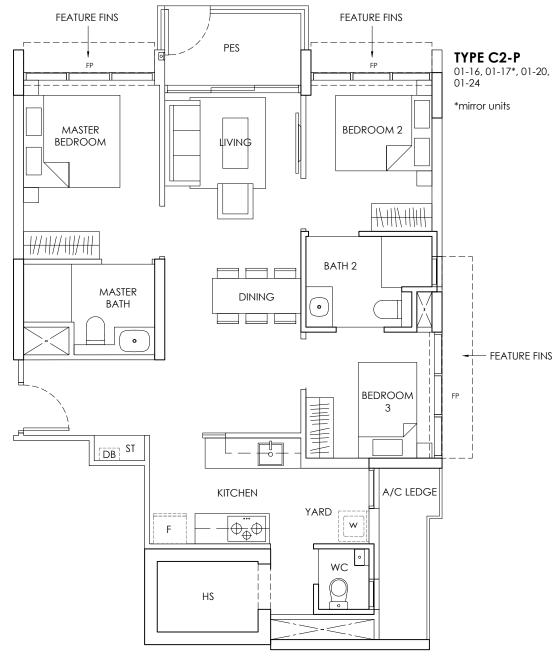

## TYPE C2-P

3 - BEDROOM 86 sqm 926 sqft

FP - FIXED WINDOW PANEL

3 - BEDROOM 86 sqm 926 sqft