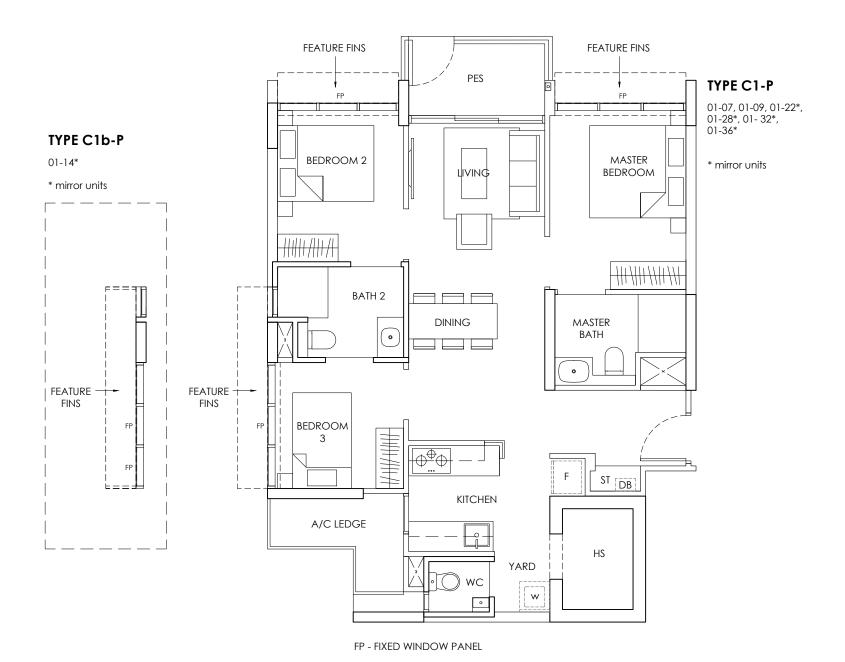

# TYPE C1-P/C1b-P

3 - BEDROOM 82 sqm 883 sqft



### **KEY PLAN**



3 - BEDROOM 82 sqm 883 sqft



### **KEY PLAN**



### TYPE C1a

3 - BEDROOM 82 sqm 883 sqft



### **KEY PLAN**



## TYPE C1b

3 - BEDROOM 82 sqm 883 sqft



### **KEY PLAN**



## TYPE C2-P

3 - BEDROOM 86 sqm 926 sqft



FP - FIXED WINDOW PANEL



3 - BEDROOM 86 sqm 926 sqft



### **KEY PLAN**



## TYPE C2a-P

3 - BEDROOM 86 sqm 926 sqft







### TYPE C2a

3 - BEDROOM 86 sqm 926 sqft



### **KEY PLAN**



## TYPE C3-P

3 - BEDROOM 97 sqm 1044 sqft



### **KEY PLAN**







### FP - FIXED WINDOW PANEL

### KEY PLAN



# TYPE C4-P, C4a-P

3 - BEDROOM 97 sqm 1044 sqft





### **KEY PLAN**



# TYPE C4, C4a

3 - BEDROOM 97 sqm 1044 sqft





TYPE C4

02-19, 04-19, 06-19, 08-19, 10-19, 12-19

02-23, 04-23, 06-23, 08-23, 10-23, 12-23

3 - BEDROOM 99 sqm 1066 sqft