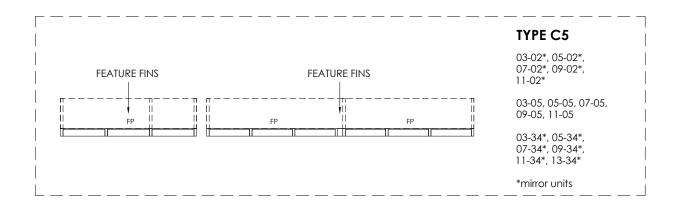

### TYPE C5a

3 - BEDROOM 99 sqm 1066 sqft

#### TYPE C5a

02-10, 04-10, 06-10, 08-10, 10-10

FP - FIXED WINDOW PANEL