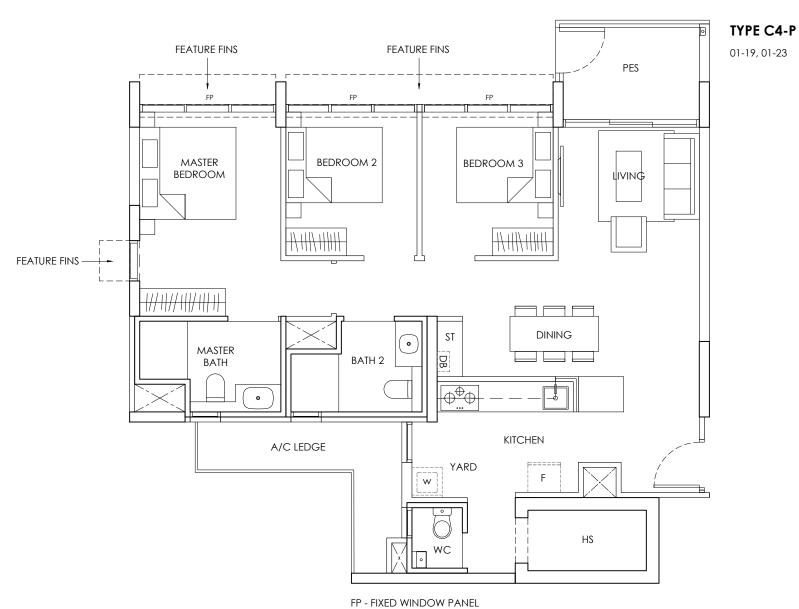

# TYPE C1-P/C1b-P

3 - BEDROOM 82 sqm 883 sqft



### **KEY PLAN**



3 - BEDROOM 82 sqm 883 sqft



### **KEY PLAN**



### TYPE C1a

3 - BEDROOM 82 sqm 883 sqft



### **KEY PLAN**



## TYPE C1b

3 - BEDROOM 82 sqm 883 sqft



### **KEY PLAN**



## TYPE C2-P

3 - BEDROOM 86 sqm 926 sqft



FP - FIXED WINDOW PANEL



3 - BEDROOM 86 sqm 926 sqft



### **KEY PLAN**



## TYPE C2a-P

3 - BEDROOM 86 sqm 926 sqft







### TYPE C2a

3 - BEDROOM 86 sqm 926 sqft



### **KEY PLAN**



## TYPE C3-P

3 - BEDROOM 97 sqm 1044 sqft



### **KEY PLAN**







### FP - FIXED WINDOW PANEL

### KEY PLAN



# TYPE C4-P, C4a-P

3 - BEDROOM 97 sqm 1044 sqft





### **KEY PLAN**



# TYPE C4, C4a

3 - BEDROOM 97 sqm 1044 sqft





TYPE C4

02-19, 04-19, 06-19, 08-19, 10-19, 12-19

02-23, 04-23, 06-23, 08-23, 10-23, 12-23

3 - BEDROOM 99 sqm 1066 sqft





FP - FIXED WINDOW PANEL



### TYPE C5a-P

3 - BEDROOM 99 sqm 1066 sqft

#### TYPE C5a-P

01-10



FP - FIXED WINDOW PANEL

### KEY PLAN



### TYPE C5a

3 - BEDROOM 99 sqm 1066 sqft



#### TYPE C5a

02-10, 04-10, 06-10, 08-10, 10-10



FP - FIXED WINDOW PANEL





# TYPE C6-P, C6a-P

3 - BEDROOM 116 sqm 1,249 sqft

#### TYPE C6-P



FP - FIXED WINDOW PANEL

### **KEY PLAN**



3 - BEDROOM 116 sqm 1,249 sqft



FP - FIXED WINDOW PANEL

### **KEY PLAN**



### TYPE C6a

3 - BEDROOM 116 sqm 1,249 sqft



FP - FIXED WINDOW PANEL

### **KEY PLAN**



3 - BEDROOM 112 sqm 1,206 sqft



### **KEY PLA