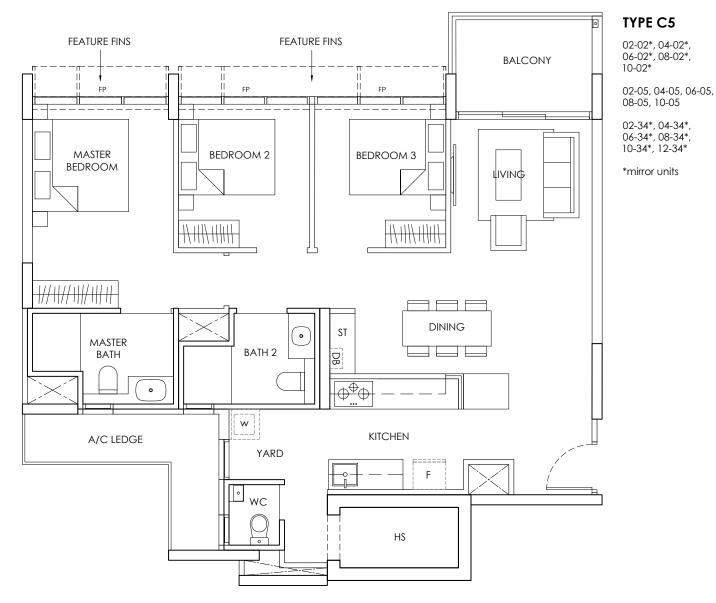

### TYPE C5a

3 - BEDROOM 99 sqm 1066 sqft

#### TYPE C5a

02-10, 04-10, 06-10, 08-10, 10-10

FP - FIXED WINDOW PANEL