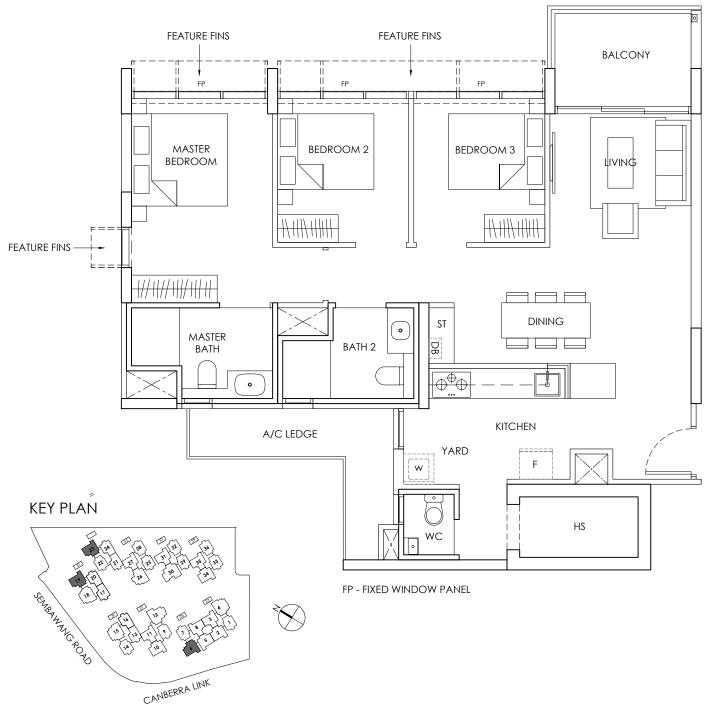

# TYPE C4, C4a

3 - BEDROOM 97 sqm 1044 sqft

TYPE C4

02-19, 04-19, 06-19, 08-19, 10-19, 12-19

02-23, 04-23, 06-23, 08-23, 10-23, 12-23

3 - BEDROOM 99 sqm 1066 sqft

FP - FIXED WINDOW PANEL