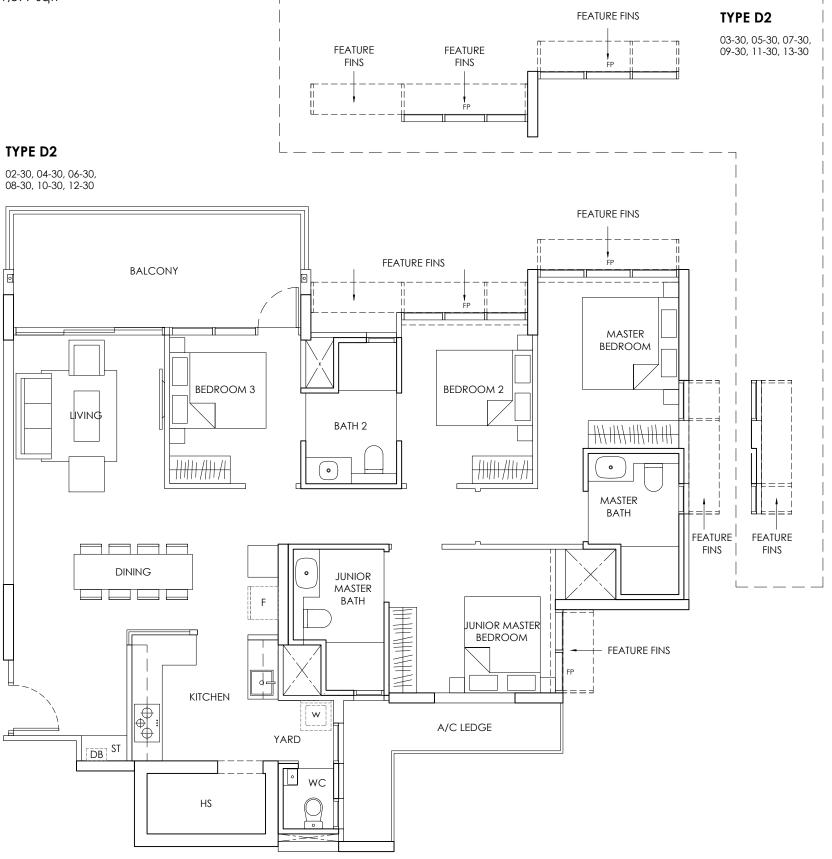

### TYPE **D2**

4 - BEDROOM 130 sqm 1,399 sqft

FP - FIXED WINDOW PANEL

#### **KEY PLAN**