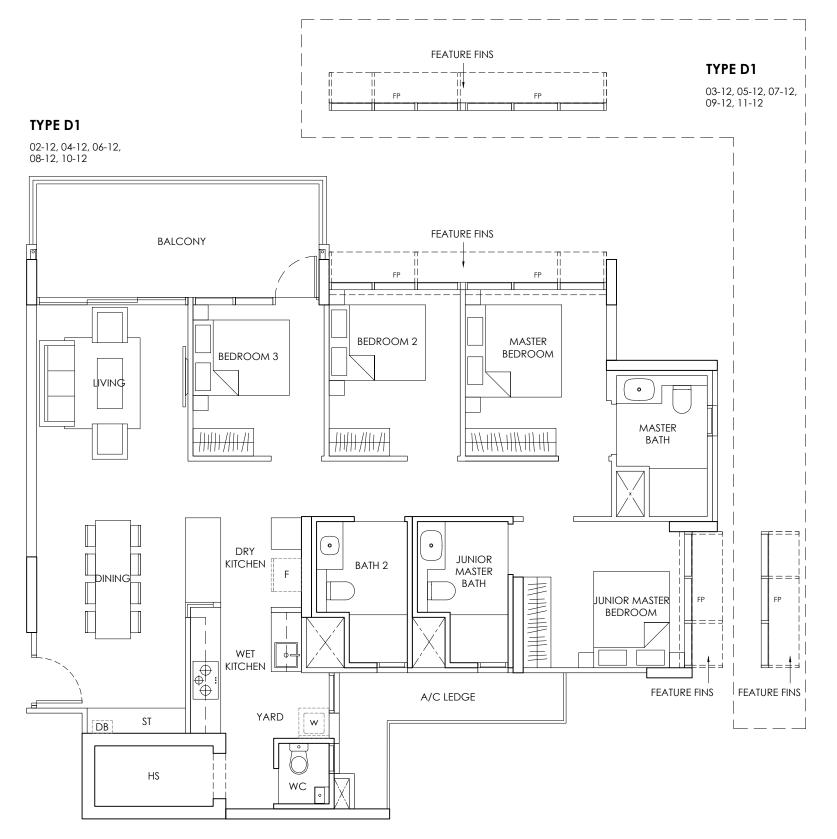

OOM 99 sqm 1066 sqft





FP - FIXED WINDOW PANEL



### TYPE C5a-P

3 - BEDROOM 99 sqm 1066 sqft

#### TYPE C5a-P

01-10



FP - FIXED WINDOW PANEL

### KEY PLAN



### TYPE C5a

3 - BEDROOM 99 sqm 1066 sqft



#### TYPE C5a

02-10, 04-10, 06-10, 08-10, 10-10



FP - FIXED WINDOW PANEL





# TYPE C6-P, C6a-P

3 - BEDROOM 116 sqm 1,249 sqft

#### TYPE C6-P



FP - FIXED WINDOW PANEL

### **KEY PLAN**



3 - BEDROOM 116 sqm 1,249 sqft



FP - FIXED WINDOW PANEL

### **KEY PLAN**



### TYPE C6a

3 - BEDROOM 116 sqm 1,249 sqft



FP - FIXED WINDOW PANEL

### **KEY PLAN**



3 - BEDROOM 112 sqm 1,206 sqft



### **KEY PLAN**



### TYPE **D1-P**

4 - BEDROOM 130 sqm 1,399 sqft

### **TYPE D1-P**



FP - FIXED WINDOW PANEL

### **KEY PLAN**



### TYPE **D1**

4 - BEDROOM 130 sqm 1,399 sqft



FP - FIXED WINDOW PANEL

### **KEY PLAN**



### TYPE **D2-P**

4 - BEDROOM 130 sqm 1,399 sqft

#### TYPE D2-P

01-30



FP - FIXED WINDOW PANEL

### **KEY PLAN**



### TYPE **D2**

4 - BEDROOM 130 sqm 1,399 sqft



FP - FIXED WINDOW PANEL

#### **KEY PLAN**