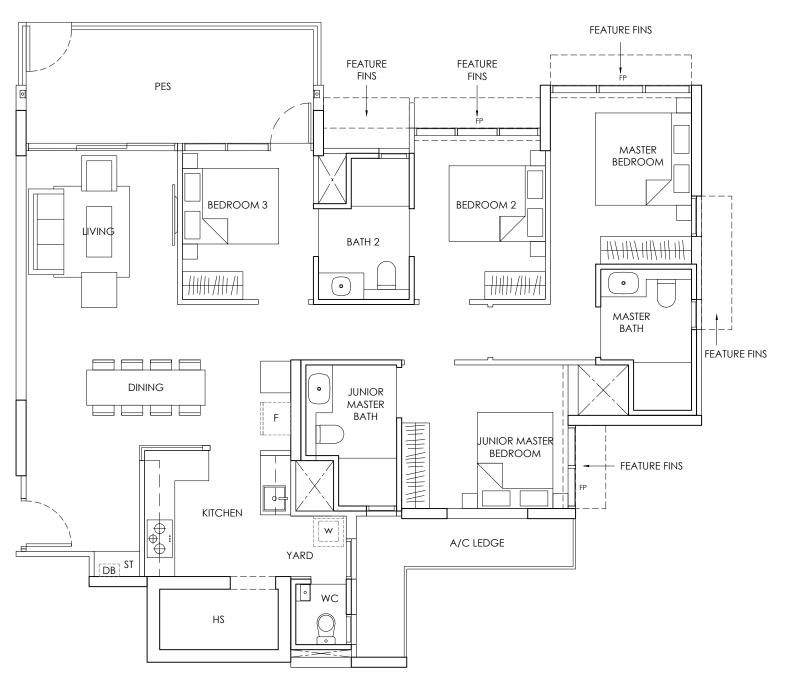

### TYPE **D1-P**

4 - BEDROOM 130 sqm 1,399 sqft

### **TYPE D1-P**

FP - FIXED WINDOW PANEL