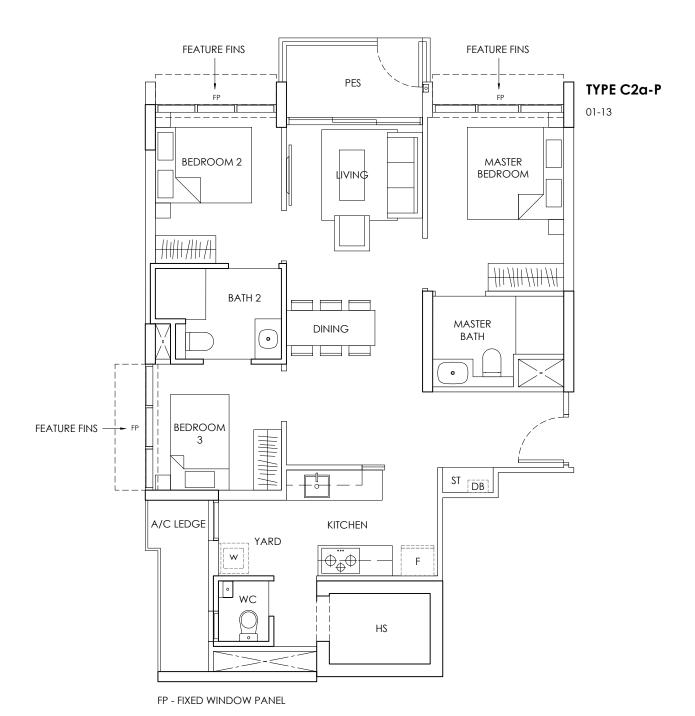

# TYPE C1-P/C1b-P

3 - BEDROOM 82 sqm 883 sqft



### **KEY PLAN**



3 - BEDROOM 82 sqm 883 sqft



### **KEY PLAN**



### TYPE C1a

3 - BEDROOM 82 sqm 883 sqft



### **KEY PLAN**



## TYPE C1b

3 - BEDROOM 82 sqm 883 sqft



### **KEY PLAN**



## TYPE C2-P

3 - BEDROOM 86 sqm 926 sqft



FP - FIXED WINDOW PANEL



3 - BEDROOM 86 sqm 926 sqft



### **KEY PLAN**



## TYPE C2a-P

3 - BEDROOM 86 sqm 926 sqft







### TYPE C2a

3 - BEDROOM 86 sqm 926 sqft



### **KEY PLAN**



## TYPE C3-P

3 - BEDROOM 97 sqm 1044 sqft



### **KEY PLAN**







### FP - FIXED WINDOW PANEL

### KEY PLAN



# TYPE C4-P, C4a-P

3 - BEDROOM 97 sqm 1044 sqft





### **KEY PLAN**



# TYPE C4, C4a

3 - BEDROOM 97 sqm 1044 sqft





TYPE C4

02-19, 04-19, 06-19, 08-19, 10-19, 12-19

02-23, 04-23, 06-23, 08-23, 10-23, 12-23

3 - BEDROOM 99 sqm 1066 sqft





FP - FIXED WINDOW PANEL



### TYPE C5a-P

3 - BEDROOM 99 sqm 1066 sqft

#### TYPE C5a-P

01-10



FP - FIXED WINDOW PANEL

### KEY PLAN



### TYPE C5a

3 - BEDROOM 99 sqm 1066 sqft



#### TYPE C5a

02-10, 04-10, 06-10, 08-10, 10-10



FP - FIXED WINDOW PANEL





# TYPE C6-P, C6a-P

3 - BEDROOM 116 sqm 1,249 sqft

#### TYPE C6-P



FP - FIXED WINDOW PANEL

#