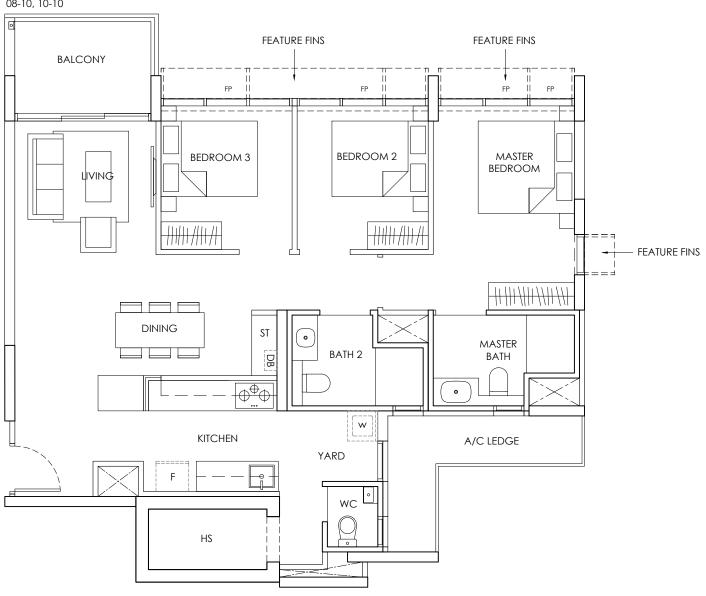

### TYPE C5a

3 - BEDROOM 99 sqm 1066 sqft

#### TYPE C5a

02-10, 04-10, 06-10, 08-10, 10-10

FP - FIXED WINDOW PANEL