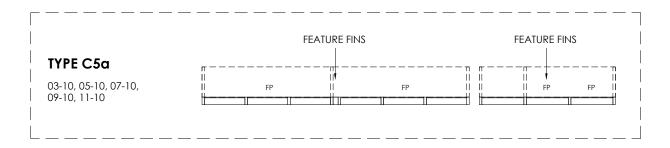

### TYPE C5a

3 - BEDROOM 99 sqm 1066 sqft

#### TYPE C5a

02-10, 04-10, 06-10, 08-10, 10-10

FP - FIXED WINDOW PANEL