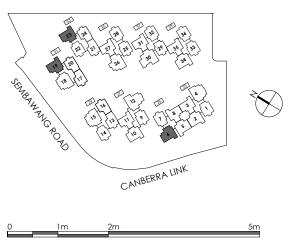

# TYPE C1-P/C1b-P

3 - BEDROOM 82 sqm 883 sqft



### **KEY PLAN**



3 - BEDROOM 82 sqm 883 sqft



### **KEY PLAN**



### TYPE C1a

3 - BEDROOM 82 sqm 883 sqft



### **KEY PLAN**



## TYPE C1b

3 - BEDROOM 82 sqm 883 sqft



### **KEY PLAN**



## TYPE C2-P

3 - BEDROOM 86 sqm 926 sqft



FP - FIXED WINDOW PANEL



3 - BEDROOM 86 sqm 926 sqft



### **KEY PLAN**



## TYPE C2a-P

3 - BEDROOM 86 sqm 926 sqft







### TYPE C2a

3 - BEDROOM 86 sqm 926 sqft



### **KEY PLAN**



## TYPE C3-P

3 - BEDROOM 97 sqm 1044 sqft



### **KEY PLAN**







### FP - FIXED WINDOW PANEL

### KEY PLAN



# TYPE C4-P, C4a-P

3 - BEDROOM 97 sqm 1044 sqft





### **KEY PLAN**



# TYPE C4, C4a

3 - BEDROOM 97 sqm 1044 sqft





TYPE C4

02-19, 04-19, 06-19, 08-19, 10-19, 12-19

02-23, 04-23, 06-23, 08-23, 10-23, 12-23

3 - BEDROOM 99 sqm 1066 sqft





FP - FIXED WINDOW PANEL



### TYPE C5a-P

3 - BEDROOM 99 sqm 1066 sqft

#### TYPE C5a-P

01-10



FP - FIXED WINDOW PANEL

### KEY PLAN



### TYPE C5a

3 - BEDROOM 99 sqm 1066 sqft



#### TYPE C5a

02-10, 04-10, 06-10, 08-10, 10-10



FP - FIXED WINDOW PANEL





# TYPE C6-P, C6a-P

3 - BEDROOM 116 sqm 1,249 sqft

#### TYPE C6-P



FP - FIXED WINDOW PANEL

### **KEY PLAN**



3 - BEDROOM 116 sqm 1,249 sqft



FP - FIXED WINDOW PANEL

### **KEY PLAN**



### TYPE C6a

3 - BEDROOM 116 sqm 1,249 sqft



FP - FIXED WINDOW PANEL

### **KEY PLAN**



3 - BEDROOM 112 sqm 1,206 sqft



### **KEY PLAN**



### TYPE **D1