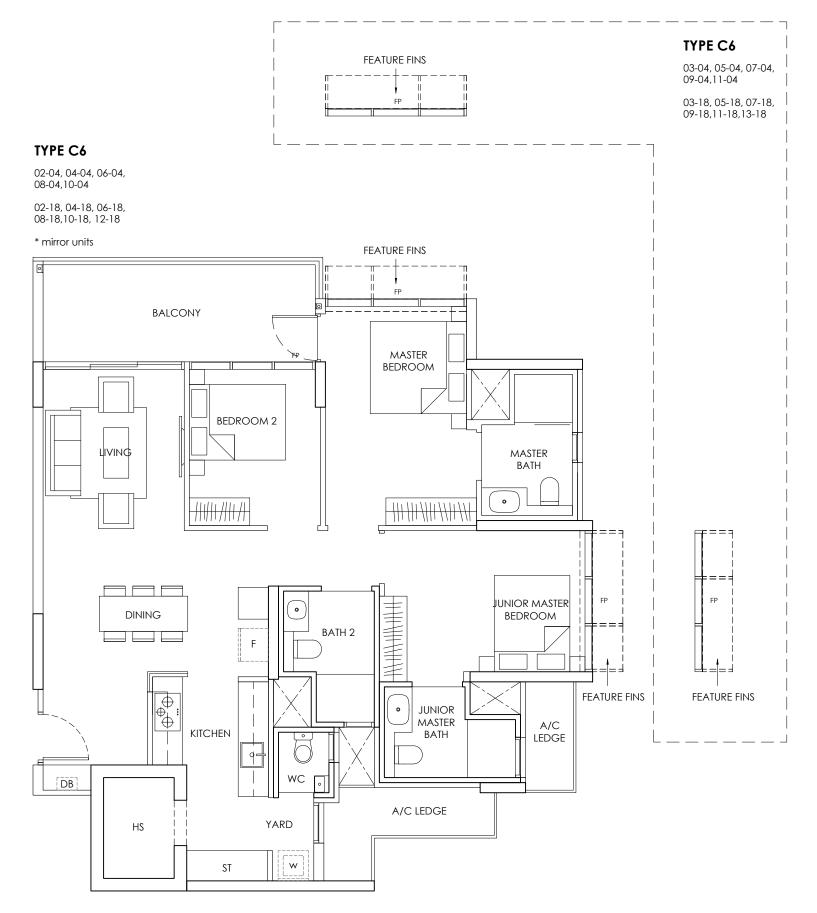

# TYPE C6-P, C6a-P

3 - BEDROOM 116 sqm 1,249 sqft

### **KEY PLAN**

3 - BEDROOM 116 sqm 1,249 sqft

FP - FIXED WINDOW PANEL