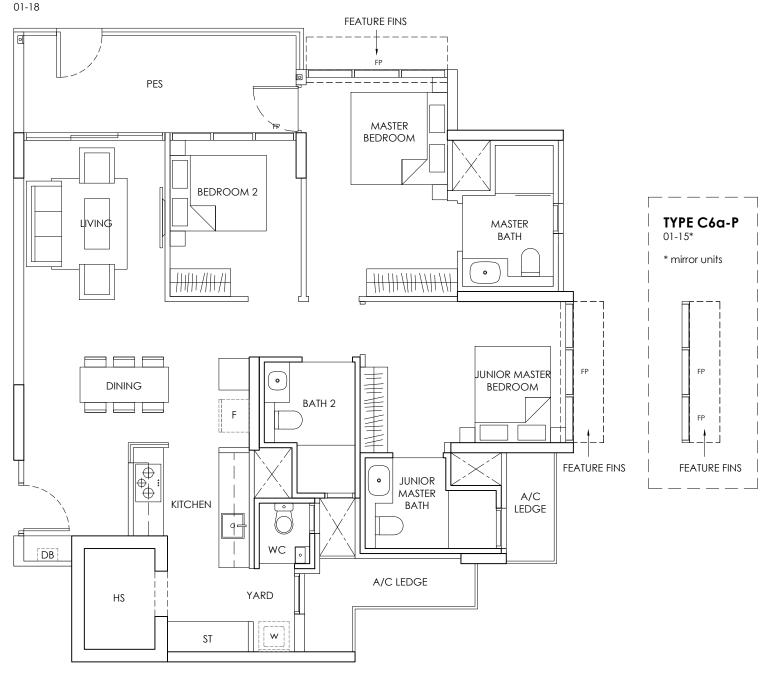

# TYPE C6-P, C6a-P

3 - BEDROOM 116 sqm 1,249 sqft

### TYPE C6a

3 - BEDROOM 116 sqm 1,249 sqft

FP - FIXED WINDOW PANEL