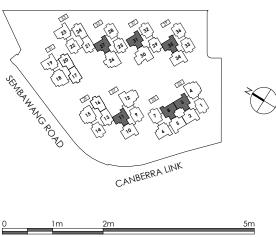

### KEY PLAN

# TYPE C4-P, C4a-P

3 - BEDROOM 97 sqm 1044 sqft

### **KEY PLAN**