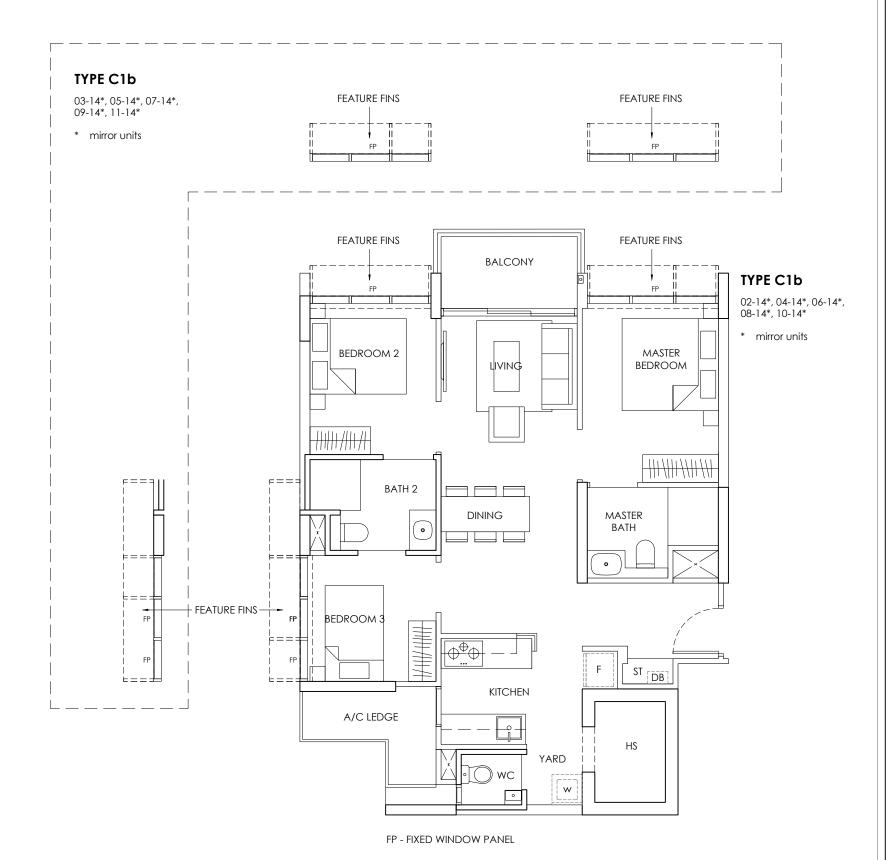

# TYPE C1-P/C1b-P

3 - BEDROOM 82 sqm 883 sqft



### **KEY PLAN**



3 - BEDROOM 82 sqm 883 sqft



### **KEY PLAN**



### TYPE C1a

3 - BEDROOM 82 sqm 883 sqft



### **KEY PLAN**



## TYPE C1b

3 - BEDROOM 82 sqm 883 sqft



### **KEY PLAN**



## TYPE C2-P

3 - BEDROOM 86 sqm 926 sqft



FP - FIXED WINDOW PANEL



3 - BEDROOM 86 sqm 926 sqft



### **KEY PLAN**



## TYPE C2a-P

3 - BEDROOM 86 sqm 926 sqft







### TYPE C2a

3 - BEDROOM 86 sqm 926 sqft



### **KEY PLAN**



## TYPE C3-P

3 - BEDROOM 97 sqm 1044 sqft



### **KEY PLAN**







### FP - FIXED WINDOW PANEL

### KEY PLAN



# TYPE C4-P, C4a-P

3 - BEDROOM 97 sqm 1044 sqft





### **KEY PLAN**



# TYPE C4, C4a

3 - BEDROOM 97 sqm 1044 sqft





TYPE C4

02-19, 04-19, 06-19, 08-19, 10-19, 12-19

02-23, 04-23, 06-23, 08-23, 10-23, 12-23

3 - BEDROOM 99 sqm 1066 sqft





FP - FIXED WINDOW PANEL



### TYPE C5a-P

3 - BEDROOM 99 sqm 1066 sqft

#### TYPE C5a-P

01-10



FP - FIXED WINDOW PANEL

### KEY PLAN



### TYPE C5a

3 - BEDROOM 99 sqm 1