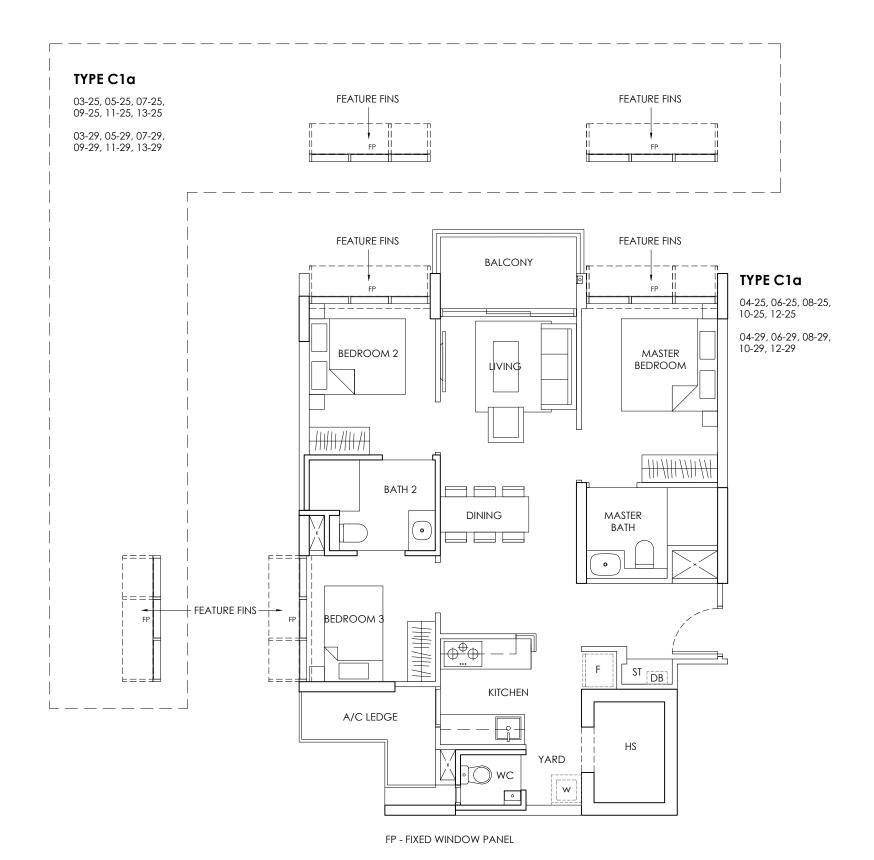

# TYPE C1-P/C1b-P

3 - BEDROOM 82 sqm 883 sqft



### **KEY PLAN**



3 - BEDROOM 82 sqm 883 sqft



### **KEY PLAN**



### TYPE C1a

3 - BEDROOM 82 sqm 883 sqft



### **KEY PLAN**



## TYPE C1b

3 - BEDROOM 82 sqm 883 sqft



### **KEY PLAN**



## TYPE C2-P

3 - BEDROOM 86 sqm 926 sqft



FP - FIXED WINDOW PANEL



3 - BEDROOM 86 sqm 926 sqft



### **KEY PLAN**



## TYPE C2a-P

3 - BEDROOM 86 sqm 926 sqft







### TYPE C2a

3 - BEDROOM 86 sqm 926 sqft



### **KEY PLAN**



## TYPE C3-P

3 - BEDROOM 97 sqm 1044 sqft



### **KEY PLAN**







### FP - FIXED WINDOW PANEL

### KEY PLAN



# TYPE C4-P, C4a-P

3 - BEDROOM 97 sqm 1044 sqft





### **KEY PLAN**



# TYPE C4, C4a

3 - BEDROOM 97 sqm 1044 sqft





TYPE C4

02-19, 04-19, 06-19, 08-19, 10-19, 12-19

02-23, 04-23, 06-23, 08-23, 10-23, 12-23

3 - BEDROOM 99 sqm 1066 sqft





FP - FIXED WINDOW PANEL



### TYPE C5a-P

3 - BEDROOM 99 sqm 1066 sqft

#### TYPE C5a-P

01-10



FP - FIXED