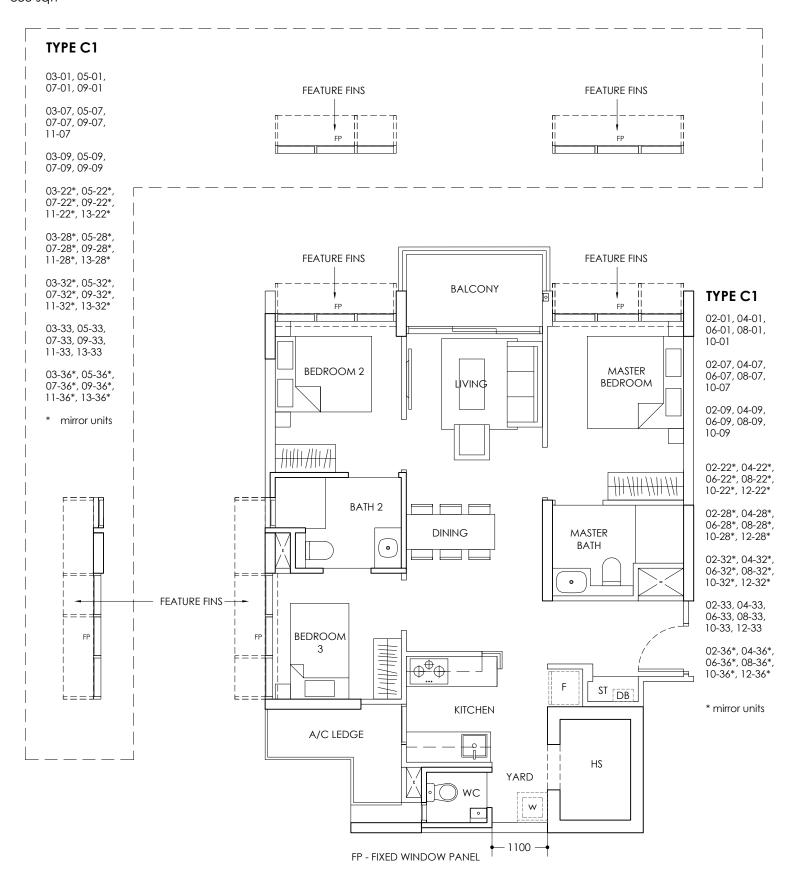

# TYPE C1-P/C1b-P

3 - BEDROOM 82 sqm 883 sqft



### **KEY PLAN**



3 - BEDROOM 82 sqm 883 sqft



### **KEY PLAN**



### TYPE C1a

3 - BEDROOM 82 sqm 883 sqft



### **KEY PLAN**



## TYPE C1b

3 - BEDROOM 82 sqm 883 sqft



### **KEY PLAN**



## TYPE C2-P

3 - BEDROOM 86 sqm 926 sqft



FP - FIXED WINDOW PANEL



3 - BEDROOM 86 sqm 926 sqft



### **KEY PLAN**



## TYPE C2a-P

3 - BEDROOM 86 sqm 926 sqft







### TYPE C2a

3 - BEDROOM 86 sqm 926 sqft



### **KEY PLAN**



## TYPE C3-P

3 - BEDROOM 97 sqm 1044 sqft



### **KEY PLAN**







### FP - FIXED WINDOW PANEL

### KEY PLAN



# TYPE C4-P, C4a-P

3 - BEDROOM 97 sqm 1044 sqft





### **KEY PLAN**



# TYPE C4, C4a

3 - BEDROOM 97 sqm 1044 sqft





TYPE C4

02-19, 04-19, 06-19, 08-19, 10-19, 12-19

02-23, 04-23, 06-23, 08-23, 10-23, 12-23

3 - BEDROOM 99 sqm 1066 sqft





FP - FIXED WINDOW PANEL



### TYPE C5a-P

3